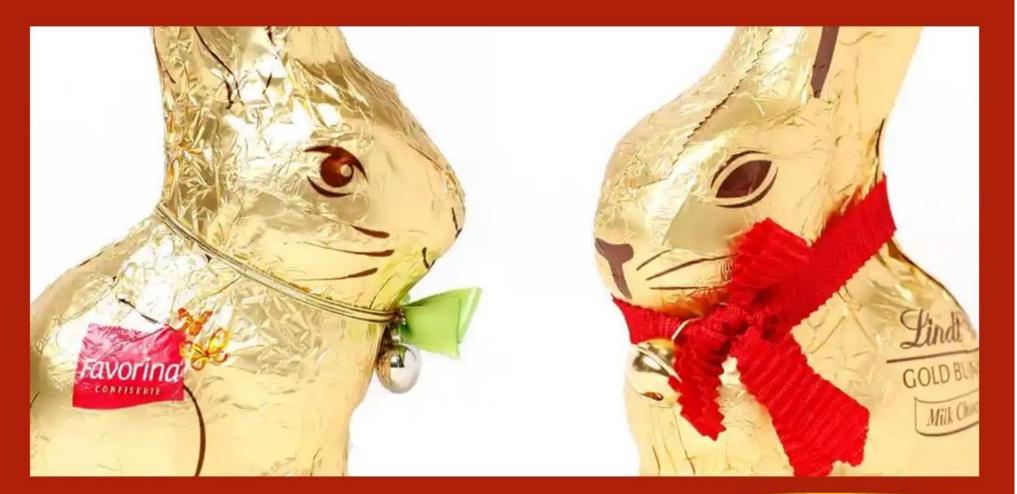

## Let's have a look at this week's poster!

17th - 23rd October 2022

FAVORINA

therine Anne Rose

If we do something wrong, who should decide the consequences?

GOLD BL

Milk

## Let's look at this week's story

All Lidl chocolate bunnies are to be melted after chocolate maker, Lindt, said they looked too similar to their own bunny shaped chocolate treat. The Federal Supreme Court of Switzerland said that regardless of whether Lidl's packaging was golden or a different colour, they had too much similarity. The ruling banned the supermarket from selling the bunnies and ordered ones already made to be destroyed.