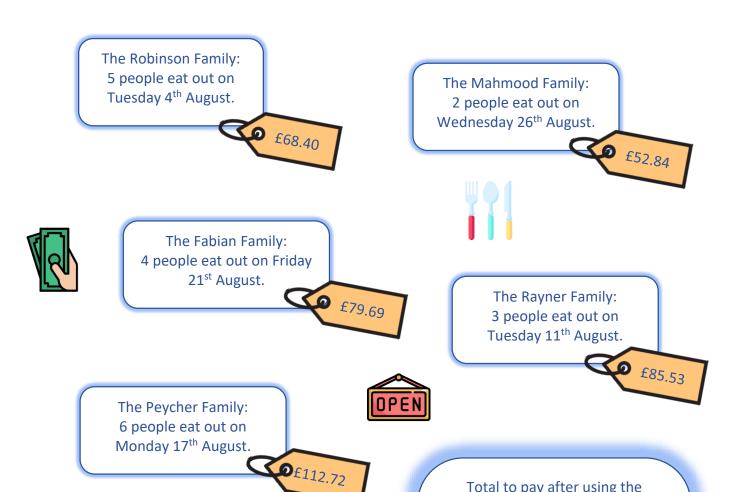

## Eat Out to Help Out

The "Eat Out to Help Out" vouchers will give households a 50% reduction, up to £10 per head, for meals taken on Mondays, Tuesdays and Wednesdays throughout August.

How much would each family pay for their meal out using the vouchers?

## Remember:

- The vouchers can only be used Monday – Wednesday in August.
- A maximum of £10 per person can be taken off the bill.

|          | otal | to | pay | after | using | the |
|----------|------|----|-----|-------|-------|-----|
| voucher: |      |    |     |       |       |     |

The Robinson Family \_\_\_\_\_

The Mahmood Family

The Fabian Family \_\_\_\_\_

The Rayner Family \_\_\_\_\_

The Peycher Family \_\_\_\_