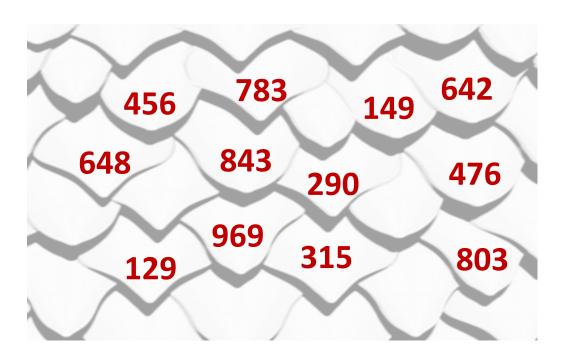

# **Dragon Add On**

There are 12 numbers on this on this patch of dragon scales.

# How many different ways can you make **2222**?

Pick 4 different scales (numbers) and add them together to try and total 2222. There are more than 5 different ways.

# Don't guess...